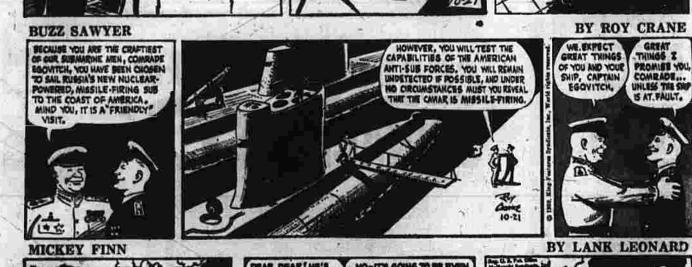

About Town

Charles A Barbato Jr., son of Mr. and Mrs. Charles A Barbato St. son of Mr. and Mrs. Charles A Barbato St. Scarborough Rd., has been elected president of his class at Martenapolis Preparatory School. Thompson, Conn., where he is a sophomore, He is also a fullback on the achool football team and served as treasurer of the fresh man class. He was graduated from St. James Parochial School.

Nathan Hale School will hold an open house program tonight at 7:10 p.m. The program for parcents will include talks by teach east will be designed to the season of the convention of the Hair Fashion Council of America at the Walder and the Welder a

chester, and Mrs. Barbara held Saturday at K of C Hall. church plan but felt it could not grant the variance and still control of South Windsor, will attached the course at the Center a.m. Tickets may be purchased

from Mrs. Robert Thomas, 27 Jar-vis Rd., or Jack Funke, 144 W. and Mrs. Arthur Benson Center St. recently returned from St. Peters-burg, Fla. where they attended the funeral of K. Lincoln Smith, hus-band of the former Alice Benson Hostesses will be Mrs. James