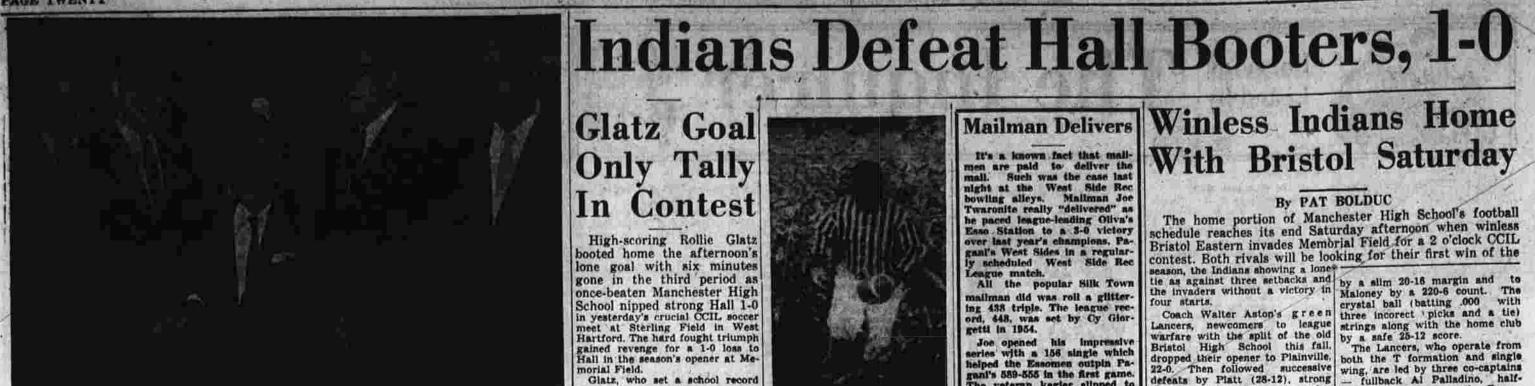

Flames Destroy Barn, Hay in Somers A mid-afternoon sun barely shines through dense smoke emitting from the ruins of this \$30,000 barn fire on the Roy Hanks Farm on Rt. 83 in Somers, just over the Ellington line. The fire, discovered by Mrs. Hanks, broke out about 3 p.m. yesterday, Strong winds fanned it, but blew flames away from the Hanks' home, just across Rt. 83. A hay bailer, an irrigation pump, some lumber and 75 tons of hay were lost in the blaze, fought by three volunteer fire departments. Four head of cattle were saved. Somers Fire Chief Aldon Avery said faulty wiring set off the fire. (Herald Photo by Saternis).