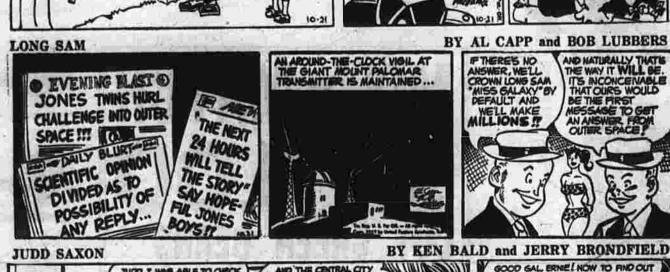

About Town

Charles A Barbato Jr., son of Mr. and Mrs. Charles A Barbato St. son of Mr. and Mrs. Charles A Barbato St. Scarborough Rd., has been elected president of his class at Martenapolis Preparatory School. Thompson, Conn., where he is a sophomore, He is also a fullback on the achool football team and served as treasurer of the fresh man class. He was graduated from St. James Parochial School.

Nathan Hale School will hold an open house program tonight at 7:10 p.m. The program for parcents will include talks by teach east will be designed to the season of the convention of the Hair Fashion Council of America at the Walder and the Welder a

chester, and Mrs. Barbara held Saturday at K of C Hall. church plan but felt it could not grant the variance and still control of South Windsor, will attached the course at the Center a.m. Tickets may be purchased

from Mrs. Robert Thomas, 27 Jar-vis Rd., or Jack Funke, 144 W. and Mrs. Arthur Benson Center St. recently returned from St. Peters-burg, Fla. where they attended the funeral of K. Lincoln Smith, hus-band of the former Alice Benson Hostesses will be Mrs. James