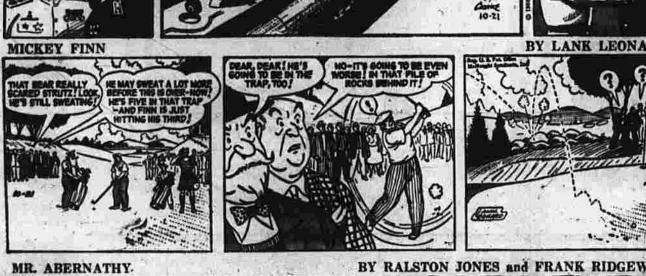

About Town

Charles A Barbato Jr., son of Mr. and Mrs. Charles A Barbato St. son of Mr. and Mrs. Charles A Barbato St. Scarborough Rd., has been elected president of his class at Martenapolis Preparatory School. Thompson, Conn., where he is a sophomore, He is also a fullback on the achool football team and served as treasurer of the fresh man class. He was graduated from St. James Parochial School.

Nathan Hale School will hold an open house program tonight at 7:10 p.m. The program for parcents will include talks by teach east will be designed to the season of the convention of the Hair Fashion Council of America at the Walder and the Welder a

chester, and Mrs. Barbara held Saturday at K of C Hall. church plan but felt it could not grant the variance and still control of South Windsor, will attached the course at the Center a.m. Tickets may be purchased

from Mrs. Robert Thomas, 27 Jar-vis Rd., or Jack Funke, 144 W. and Mrs. Arthur Benson Center St. recently returned from St. Peters-burg, Fla. where they attended the funeral of K. Lincoln Smith, hus-band of the former Alice Benson Hostesses will be Mrs. James