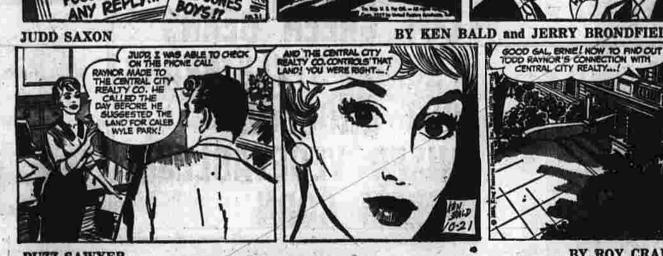

About Town

Charles A Barbato Jr., son of Mr. and Mrs. Charles A Barbato St. son of Mr. and Mrs. Charles A Barbato St. Scarborough Rd., has been elected president of his class at Martenapolis Preparatory School. Thompson, Conn., where he is a sophomore, He is also a fullback on the achool football team and served as treasurer of the fresh man class. He was graduated from St. James Parochial School.

Nathan Hale School will hold an open house program tonight at 7:10 p.m. The program for parcents will include talks by teach east will be designed to the season of the convention of the Hair Fashion Council of America at the Walder and the Welder a

chester, and Mrs. Barbara held Saturday at K of C Hall. church plan but felt it could not grant the variance and still control of South Windsor, will attached the course at the Center a.m. Tickets may be purchased

from Mrs. Robert Thomas, 27 Jar-vis Rd., or Jack Funke, 144 W. and Mrs. Arthur Benson Center St. recently returned from St. Peters-burg, Fla. where they attended the funeral of K. Lincoln Smith, hus-band of the former Alice Benson Hostesses will be Mrs. James